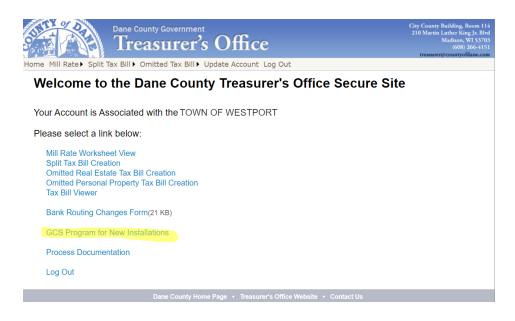

*If you are a new user to GCS and do not have the GCS program installed* Log into the Treasurer's Secure site, <u>https://treasurer.countyofdane.com/municipal-treasurer-access</u>, and download from the highlighted link (GCS Program for New Installations):