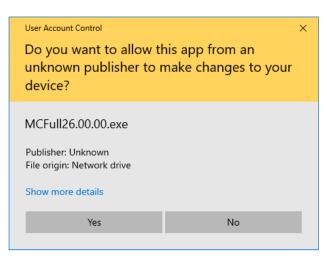

t should be in the Treasurer's folder under 2024pay2025 folder. It is a file called 130662024MCFiles.zip where the red is your state municipality number. Yellow highlighted is the year that the file is for. This should read 2024. Create a folder on the c-drive and call it temp. Download this file to this subdirectory. You do not need to download to c-temp, but you must remember where you download it to.

*If you are a new user to GCS and do not have the GCS program installed* Log into the Treasurer's Secure site, <u>https://treasurer.countyofdane.com/municipal-treasurer-access</u>, and download from the highlighted link (GCS Program for New Installations):



You will be taken to the Sharefile site:



Click on the Download button.

Click Run to run the update on the computer you are on.



### Click Yes



#### Click Next System Requirements are shown:

| GCS Municipal Collections Setup                                                                                             |        |
|-----------------------------------------------------------------------------------------------------------------------------|--------|
| lease read the following system requirements.<br>To print these requirements right click in the box below and select Print. |        |
| o prink these requirements right talks in the box below and select think.                                                   |        |
|                                                                                                                             |        |
| Minimum System Requirements