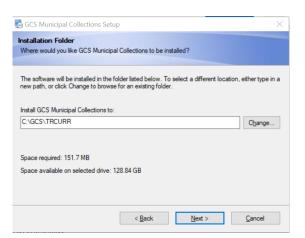

### Click Next

Release Notes are shown:

NOTE: The default Destination Folder is set to install the software on your computer's C-Drive. If you want to run it elsewhere, you will need to change the path.

Click Next

If the folder does not exist, you will see the following:

Click Yes

You will now see:

Then you will see...

Once the setup program has completed the installation, click the Finish button to close the setup.