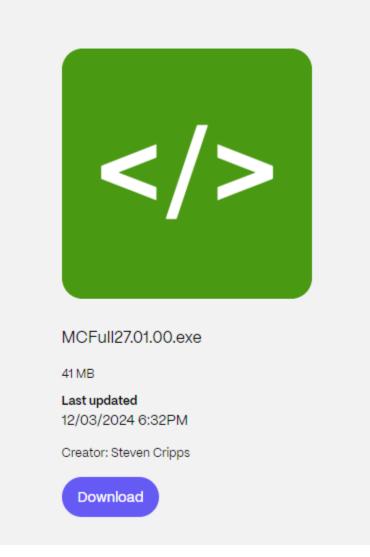

You will be taken to the Sharefile site:

Click on the Download button.

Click Run to run the update on the computer you are on.