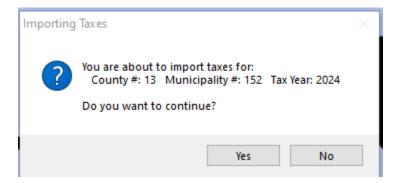

# Click Import

Verify that the Municipality # is your State Municipality Code and that the Tax Year is correct, 2024

Then you will see the following screen (It should say Version 27.01.00 at the bottom)